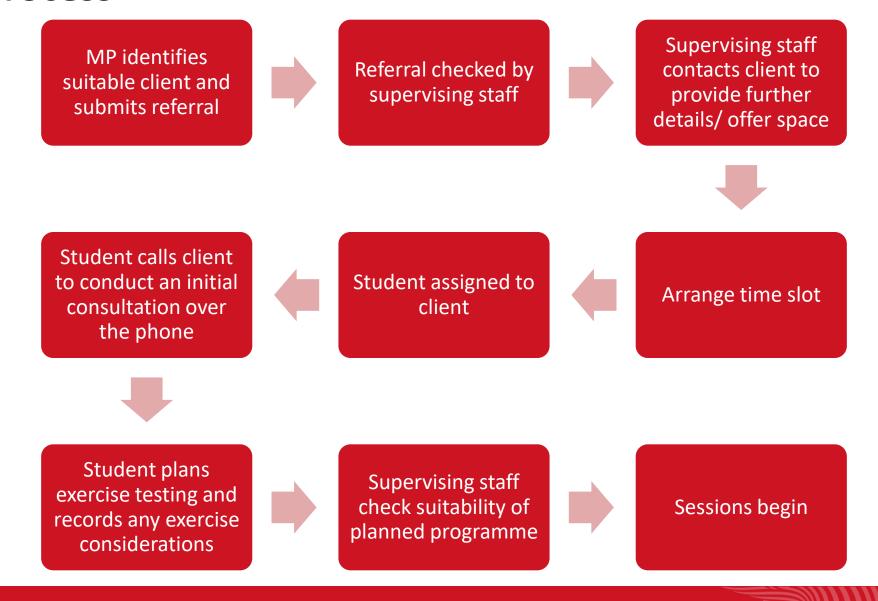

people with a long-term medical conditions to become more active in a safe and welcoming environment.



The programme is now in its 9<sup>th</sup> year and has gone from strength to strength each year.

© LSE 2022

# What is the exercise referral scheme?

- 1-2-1 exercise programme based within a gym environment.
- Detailed pre-and post-exercise assessment consultations and fitness testing/screening.
- A full induction where clients are shown how to use equipment and exercise safely and effectively.
- It is a unique and important part of our Health, Nutrition and Exercise Science students learning and development.
- The scheme also offers a useful and respected referral pathway for clinicians and charitable organisations in and around the Southampton area.





#### **Referral Process**



#### Clinic information

#### Clinics run three times a year:

#### **January**

- End of January until end of March
- Thursdays only

#### Summer

- May to July
- Thursdays and Fridays (may change)

#### **Autumn**

- Mid-October to mid-December
- Thursdays only



#### Feedback

"I feel so much better. I am more mobile, and I have mobility back in my shoulder." "Doctors are well happy with my recovery. [Student name] has got me fit, no doubt about that."



"The student was very informative. They explained what to do and why I was doing it. They looked after me very well."

#### **Student Information**

### BSC (Hons) Health, Nutrition and Exercise Science students

#### Qualifications:

- CIMSPA Level 2 Gym Instructor
- CIMSPA Level 3 Exercise Referral Instructor Qualification
- CIMSP