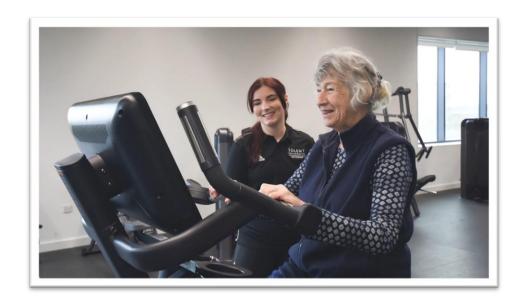

# What is the exercise referral scheme?

- 1-2-1 exercise programme based within a gym environment.
- Detailed pre-and post-exercise assessment consultations and fitness testing/screening.
- A full induction where clients are shown how to use equipment and exercise safely and effectively.
- It is a unique and important part of our Health, Nutrition and Exercise Science students learning and development.
- The scheme also offers a useful and respected referral pathway for clinicians and charitable organisations in and around the Southampton area.

#### **Student Information**

### BSC (Hons) Health, Nutrition and Exercise Science students