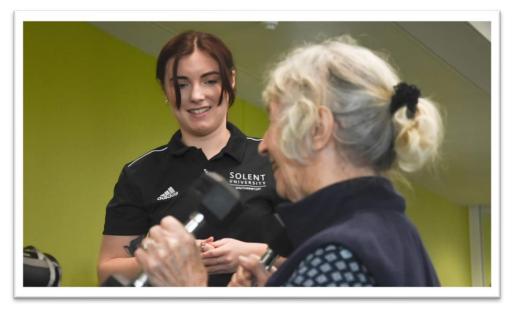

# What is the exercise referral scheme?

- 1-2-1 exercise programme based within a gym environment.
- Detailed pre-and post-exercise assessment consultations and fitness testing/screening.
- A full induction where clients are shown how to use equipment and exercise safely and effectively.
- It is a unique and important part of our Health, Nutrition and Exercise Science students learning and development.
- The scheme also offers a useful and respected referral pathway for clinicians and charitable organisations in and around the Southampton area.

#### **Student Information**

### BSC (Hons) Health, Nutrition and Exercise Science students