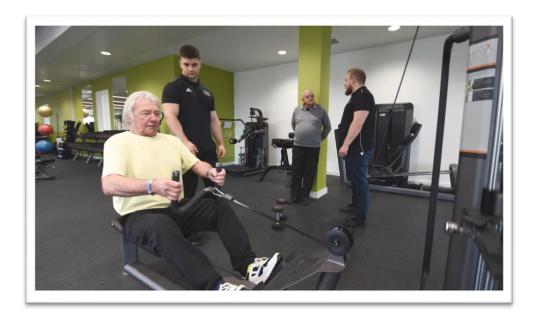

# What is the exercise referral scheme?

- 1-2-1 exercise programme based within a gym environment.
- Detailed pre-and post-exercise assessment consultations and fitness testing/screening.
- A full induction where clients are shown how to use equipment and exercise safely and effectively.
- It is a unique and important part of our Health, Nutrition and Exercise Science students learning and development.
- The scheme also offers a useful and respected referral pathway for clinicians and charitable organisations in and around the Southampton area.

#### **Student Information**

### BSC (Hons) Health, Nutrition and Exercise Science students