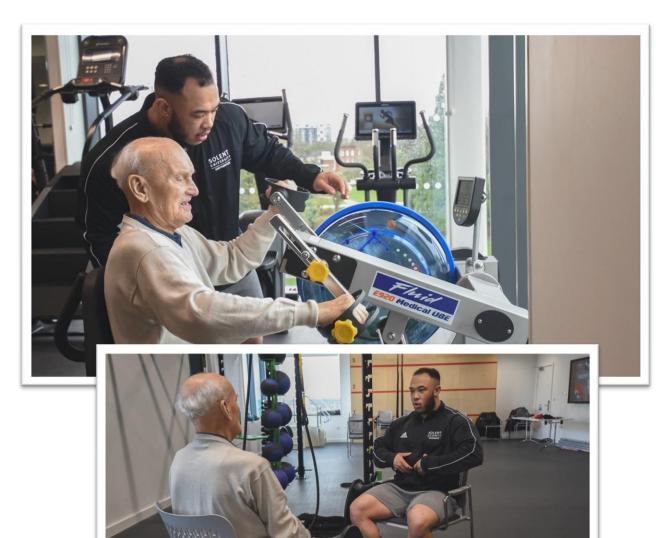

# What is the exercise referral scheme?

- 1-2-1 exercise programme based within a gym environment.
- Detailed pre-and post-exercise assessment consultations and fitness testing/screening.
- A full induction where clients are shown how to use equipment and exercise safely and effectively.
- It is a unique and important part of our Health, Nutrition and Exercise Science students learning and development.
- The scheme also offers a useful and respected referral pathway for clinicians and charitable organisations in and around the Southampton area.

#### **Student Information**

### BSC (Hons) Health, Nutrition and Exercise Science students